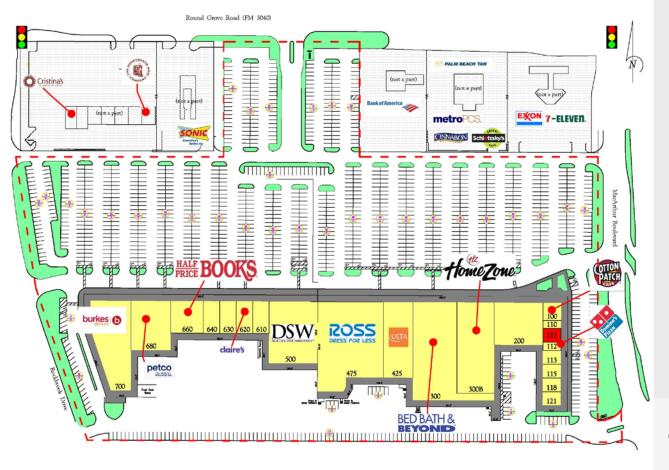

### SITE PLAN

#### **Tenant Roster SUITE TENANT AREA** 100 Cotton Patch Café 4,505 SF Painting With A Twist 1.778 SF 110 111 **Available** 2.929 SF Domino's Pizza 112 1.911 SF 113 Miracle Ear 1,260 SF Taste of Asia 2,450 SF 115 118 World Finance Loan & Tax Services 1.300 SF Sleep City 121 3.010 SF 200 Legacy Salon & Day Spa 8,500 SF 300B HomeZone 19.865 SF Bed, Bath & Beyond 34,030 SF 300 425 13,879 SF Ulta 475 Ross Dress for Less 28,200 SF 500 **DSW Shoes** 20.000 SF 610 America's Best Contacts 3.000 SF 620 Claire's 1,719 SF Art Glass City 630 2.452 SF Common Roots Family Dental 640 2,683 SF 660 Half Price Books 9.000 SF 680 Petco Animal Supplies Store 12.610 SF

TOTAL GLA

700

200,055 SF

24,974 SF