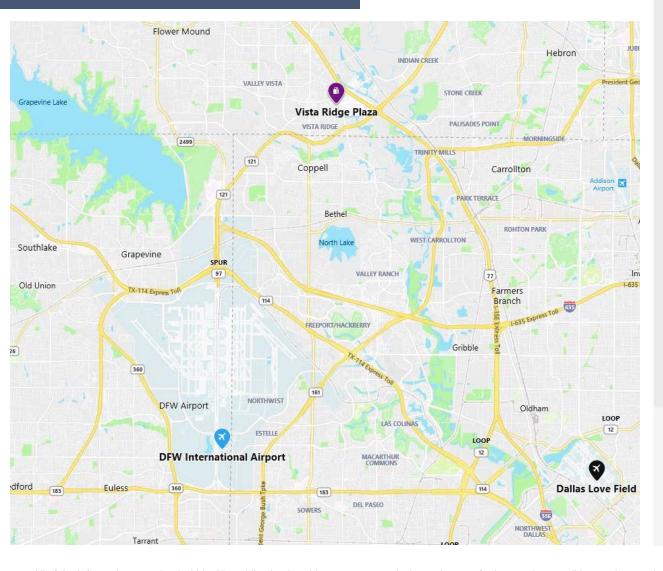

### **EXCEPTIONAL LOCATION**

### **Local Benefits**

- Located at the signalized hard corners of FM 3040 {Round Grove Rd.] & McArthur Blvd located just west of I-35. With excellent visibility and access, the center directly benefits from more than 86,387 vehicles passing by daily & also benefit from an additional 184,676 cars that pass by each day along I-35. The recent widening of I-35 from the Sam Rayburn Tollway/SH 121 and extending north brings in additional traffic to the intersection.
- The center is situated next to Vista Ridge Mall which is Lewisville's dominant shopping destination featuring more than 1,000,000 square feet of retail space and 160 tenants along with four major department store anchors and a 15-screen Cinemark theater.