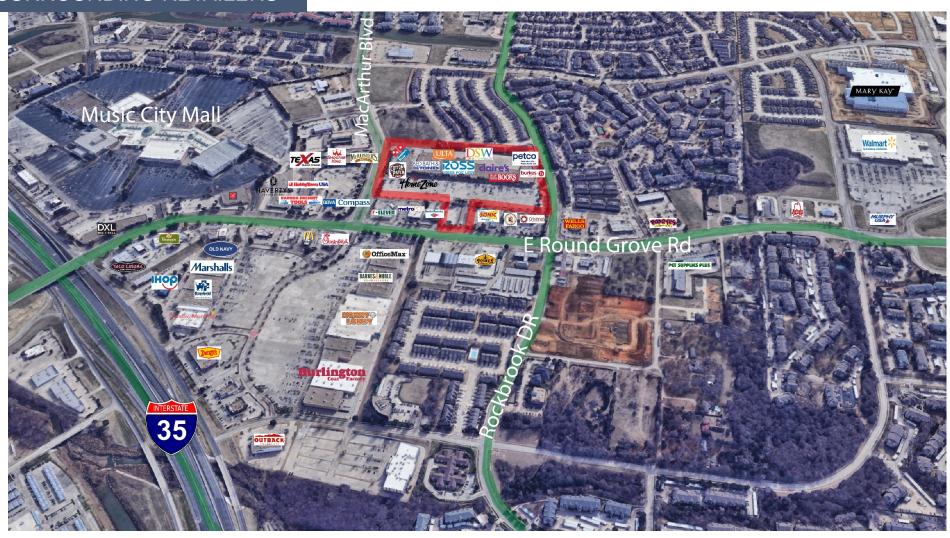

,000,000 square feet of retail space and 160 tenants along with four major department store anchors and a 15-screen Cinemark theater.

| Demographics  | 3 Mile    | 5 Mile    | 10 Mile   |
|---------------|-----------|-----------|-----------|
| Population    | 98,892    | 242,114   | 860,278   |
| Households    | 38,166    | 90,780    | 333,720   |
| Avg HH Income | \$108,983 | \$115,112 | \$116,130 |

### **Traffic Counts**

FM 3040 – Approx. 56,703 VPD MacArthur Blvd – Approx. 29,684 VPD Interstate 35 – Approx. 184,676 VPD

### For Additional Info

CHRIS CAMPBELL | 877.307.4468 | <u>campbell@lamarco.com</u> 602.518.2070 (cell)



030 Nodic 40, Odile 210 | 1 difficia, 140 07 004



Round Grove Road (FM 3040) & MacArthur Boulevard Lewisville, Texas

Lamarco.com

### SURROUNDING RETAILERS